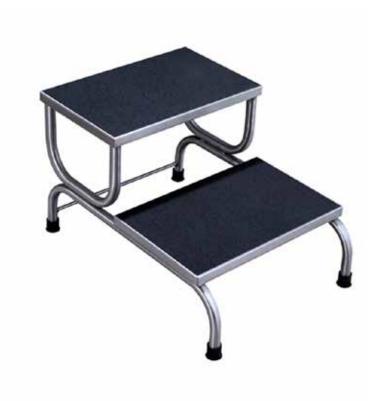

## Two-Step Stainless Steel Step Stool

## Model SS8370

All UMF Medical foot stools boast highquality, all-welded construction 16 gauge steel. Includes a non-slip corrugated rubber step tread, and no-tip offset stool legs with non-slip rubber tips. All foot stools come with a 3-year limited warranty and a non-corrosive option.

## Key features at a glance

- High-quality, welded stainless steel construction
- 16 gauge, 1" (2.54cm) outside diameter stainless steel tubing
- 1.25" x .125" (3.2cm x .3cm) stainless steel band below step platform for rigidity
- > Non-slip rubber feet on stool legs
- > Non-slip rubber step treads
- 3-year limited warranty

**Specifications** 

Width: 18" (45.7cm) Height: 15.63" (39.7cm) Depth: 25" (63.5cm)