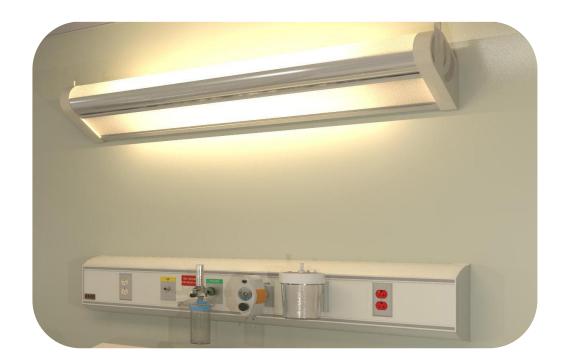

## **Training Headwall**

The Non-Functional Slimline Training Headwall is designed to give the aesthetic of a patient room without the cost associated with medical gas simulation.

## **Features/Specifications:**

- These units can be wired for Electrical capabilities [inquire at time of order]
- The Non-Functional Slimline Training Headwall can be moved with ease when lab spacing needs change
- The Non-Functional Slimline Training Headwall horizontal rail is 52" wide x 4" Deep x 10" High
- Installation is simple: locate the Non-Functional Slimline Training Headwall in position and secure it to the building wall.

## **Options:**

Add:

- Overbed Light Fixture [with pull cord switch]
- Integrated Non-Functional Nurse Call\*
- Integrated Non-Functional Code Blue\*
- · Vacuum Regulator
- · Vacuum canister and holder